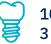

10,158 implants,3 study centers

3,095 patients

up to 20.2 years

## Minor Bone Augmentation

**10,158** implants in **3,095** patients up to **20.2** years:

Achieve the highest long-term success with Geistlich Bio-Oss® and Geistlich Bio-Gide®.

- → Geistlich Bio-Oss® resulted in significantly lower number of implant losses.
- → Using autogenous bone or other bone substitutes led to higher rates of implant failure.