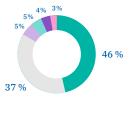

# Implant failure rate of implants using membranes n = 5,916

\*other membranes not defined

- → Fewest implants were lost when using Geistlich Bio-Gide®, while the highest number of implants were lost when other membranes were used.
- → The use of a membrane is essential, and the most predictable outcome is achieved with Geistlich Bio-Gide®.