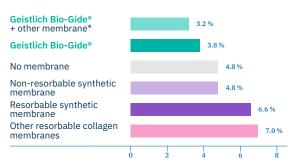

# Implant failure rate of implants using membranes n = 5,916

\*other membranes not defined

- → Fewest implants were lost when using Geistlich Bio-Gide®, while the highest number of implants were lost when other membranes were used.
- → The use of a membrane is essential, and the most predictable outcome is achieved with Geistlich Bio-Gide®.