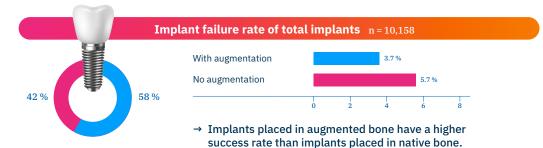

## Minor Bone Augmentation

**10,158** implants in **3,095** patients up to **20.2** years:

Achieve the highest long-term success with Geistlich Bio-Oss® and Geistlich Bio-Gide®.

- → Geistlich Bio-Oss® resulted in significantly lower number of implant losses.
- → Using autogenous bone or other bone substitutes led to higher rates of implant failure.