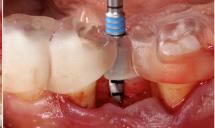

#### 9 HANDS-ON WORKSHOPS

9 Hands-on workshops with plastic and fresh porcine jaw models will be performed over the 5 days. The placement of 12 dental implants using microsurgical Hu-Friedy hand instruments, nylon and PTFE suture materials, W&H drill units, Straumann BLT, BLX and TLX implant systems, GBR bone regenerative biomaterials, digital photography steps and 3Shape scanning protocols are performed by the class.

#### **DIGITAL WORKFLOW**

The digital workflow with implant planning using the Co-Diagnostix software (class students have 1-year free access), the 3D printing of surgical guides and provisionals will be highlighted.